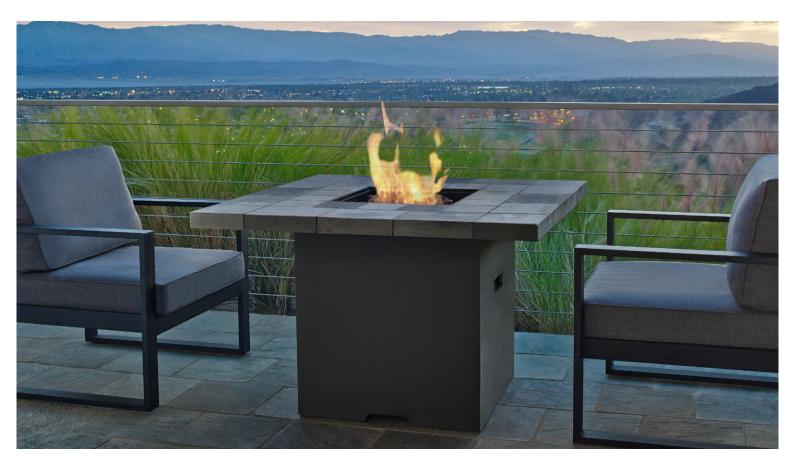

# Salida Square Fire Table

With its classic shape and durable natural slate tile top, the Salida Chat Height Propane Fire Table will add sophistication to any outdoor living space. The Salida conveniently hides your standard 20lb propane tank from view in the fiber cast concrete base. The Salida operates at a maximum of 40,000 BTUs, offering warmth and a beautiful ambience. Features include: table top lid to hide the burner when not in use, push button ignition, lava rock filler and PVC cover. Available in Grey finish.

#### Technical Information:

- Burns Liquid Propane, rated at up to 40,000 BTUs of heat
- Certified for use with standard 20lb LP tank, for up to 11 hours (high setting) or 33 hours (low setting) of burn time
- Cast from painted fiber-concrete and heavy gauge steel
- Includes: LP fire table, table lid, 40,000 BTU circular burner, red lava rock, electronic ignition, protective PVC cover
- Limited Warranty: 1 year on fiber-concrete finish and all components. Basic assembly required.