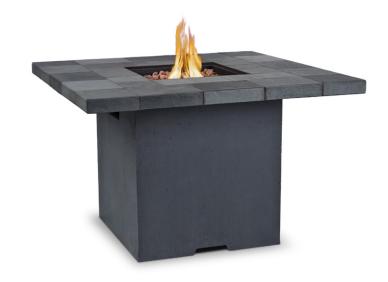

# Salida Square Fire Table

With its classic shape and durable natural slate tile top, the Salida Chat Height Propane Fire Table will add sophistication to any outdoor living space. The Salida conveniently hides your standard 20lb propane tank from view in the fiber cast concrete base. The Salida operates at a maximum of 40,000 BTUs, offering warmth and a beautiful ambience. Features include: table top lid to hide the burner when not in use, push button ignition, lava rock filler and PVC cover. Available in Grey finish.

#### Technical Information:

- Burns Liquid Propane, rated at up to 40,000 BTUs of heat
- Certified for use with standard 20lb LP tank, for up to 11 hours (high setting) or 33 hours (low setting) of burn time
- Cast from painted fiber-concrete and heavy gauge steel
- Includes: LP fire table, table lid, 40,000 BTU circular burner, red lava rock, electronic ignition, protective PVC cover
- Limited Warranty: 1 year on fiber-concrete finish and all components. Basic assembly required.