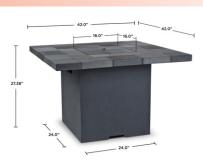

Available in Grey finish.



Finish Available: Grey

## 11624LP

#### Assembled Dimensions:

- 42" L x 42" W x 27.375" H; 274 lbs.

#### Technical Information:

- Burns Liquid Propane, rated at up to 40,000 BTUs of heat
- Certified for use with standard 20lb LP tank, for up to 11 hours (high setting) or 33 hours (low setting) of burn time
- Cast from painted fiber-concrete and heavy gauge steel
- Includes: LP fire table, table lid, 40,000 BTU circular burner, red lava rock, electronic ignition, protective PVC cover
- Limited Warranty: 1 year on fiber-concrete finish and all components. Basic assembly required.

#### Country of Origin:

- China

#### **Shipping Specifications:**

- Ships via LTL
- Carton 1: Fire Table
- 48" x 40" x 50.5", 330 lbs

### Masterpack UPC:

rey 7523701162400