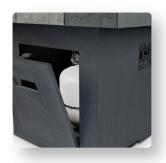

# Salida Square Fire Table

With its classic shape and durable natural slate tile top, the Salida Chat Height Propane Fire Table will add sophistication to any outdoor living space. The Salida conveniently hides your standard 20lb propane tank from view in the fiber cast concrete base. The Salida operates at a maximum of 40,000 BTUs, offering warmth and a beautiful ambience. Features include: table top lid to hide the burner when not in use, push button ignition, lava rock filler and PVC cover. Available in Grey finish.

#### Technical Information:

- Burns Liquid Propane, rated at up to 40,000 BTUs of heat
- Certified for use with standard 20lb LP tank, for up to 11 hours (high setting) or 33 hours (low setting) of burn time
- Cast from painted fiber-concrete and heavy gauge steel
- Includes: LP fire table, table lid, 40,000 BTU circular burner, red lava rock, electronic ignition, protective PVC cover
- Limited Warranty: 1 year on fiber-concrete finish and all components. Basic assembly required.